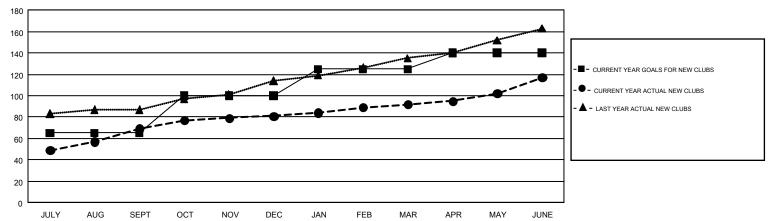

## Multiple District 322

GMT: SWADESH RANJAN SAHA

LOCATION: INDIA

GMT CA 6

| Clubs                 |               |           |               | Members               |                           |                         |                                              |  |
|-----------------------|---------------|-----------|---------------|-----------------------|---------------------------|-------------------------|----------------------------------------------|--|
| RESULTS FOR 2018-2019 |               |           |               | RESULTS FOR 2018-2019 |                           |                         |                                              |  |
| QUARTER               | NEW CLUB GOAL | NEW CLUBS | DROPPED CLUBS | QUARTER               | MEMBER GROWTH NET<br>GOAL | MEMBER GROWTH<br>ACTUAL | DROPPED MEMBERS ACTUAL (including transfers) |  |
| JULY/AUG/SEPT         | 65            | 69        | 12            | JULY/AUG/SEPT         | 1,965                     | 2,734                   | 1,216                                        |  |
| OCT/NOV/DEC           | 35            | 12        | 64            | OCT/NOV/DEC           | 1,125                     | 1,489                   | 4,050                                        |  |
| JAN/FEB/MAR           | 25            | 11        | 12            | JAN/FEB/MAR           | 836                       | 911                     | 654                                          |  |
| APR/MAY/JUNE          | 15            | 25        | 21            | APR/MAY/JUNE          | 247                       | 3,626                   | 3,095                                        |  |