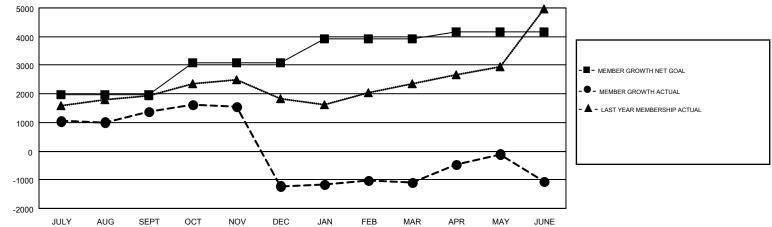

## Multiple District 322

GMT: SWADESH RANJAN SAHA

LOCATION: INDIA

GMT CA 6

| Clubs                 |               |           |               | Members               |                           |                         |                                              |  |
|-----------------------|---------------|-----------|---------------|-----------------------|---------------------------|-------------------------|----------------------------------------------|--|
| RESULTS FOR 2018-2019 |               |           |               | RESULTS FOR 2018-2019 |                           |                         |                                              |  |
| QUARTER               | NEW CLUB GOAL | NEW CLUBS | DROPPED CLUBS | QUARTER               | MEMBER GROWTH NET<br>GOAL | MEMBER GROWTH<br>ACTUAL | DROPPED MEMBERS ACTUAL (including transfers) |  |
| JULY/AUG/SEPT         | 65            | 69        | 12            | JULY/AUG/SEPT         | 1,965                     | 2,734                   | 1,216                                        |  |
| OCT/NOV/DEC           | 35            | 12        | 64            | OCT/NOV/DEC           | 1,125                     | 1,489                   | 4,050                                        |  |
| JAN/FEB/MAR           | 25            | 11        | 12            | JAN/FEB/MAR           | 836                       | 911                     | 654                                          |  |
| APR/MAY/JUNE          | 15            | 25        | 21            | APR/MAY/JUNE          | 247                       | 3,626                   | 3,095                                        |  |